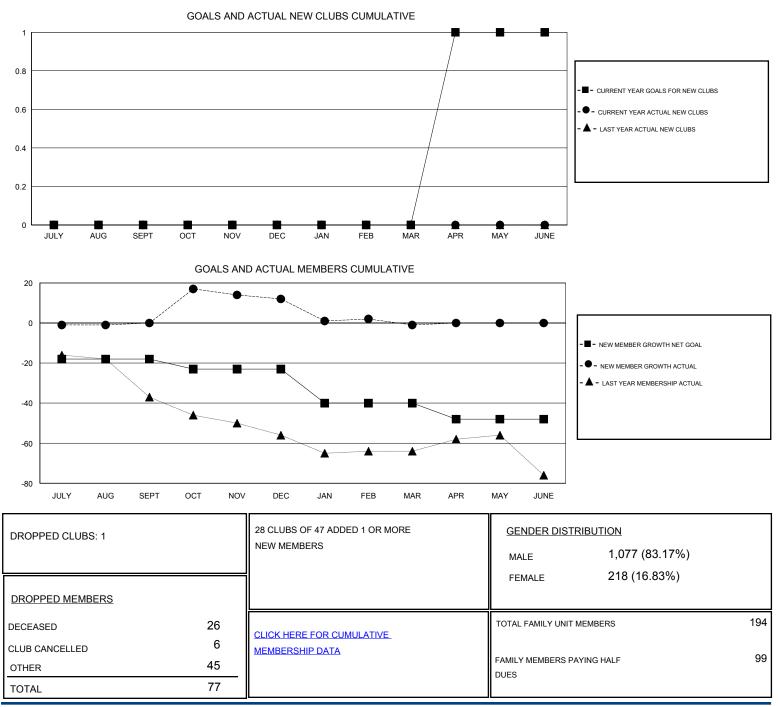

## LOCATION PENNSYLVANIA GMT CA Clubs Members RESULTS FOR 2016-2017 **RESULTS FOR 2016-2017** NEW CLUB GOAL NEW CLUBS DROPPED CLUBS NEW MEMBER GROWTH NEW MEMBER DROPPED QUARTER QUARTER NET GOAL (not reinstated GROWTH ACTUAL (not MEMBERS ACTUAL or transfers) reinstated or transfers) (including transfers) 0 0 0 -18 19 19 JULY/AUG/SEPT JULY/AUG/SEPT 0 0 1 27 OCT/NOV/DEC OCT/NOV/DEC -5 39 0 0 0 31 -17 18 JAN/FEB/MAR JAN/FEB/MAR 0 0 1 APR/MAY/JUNE -8 0 0 APR/MAY/JUNE